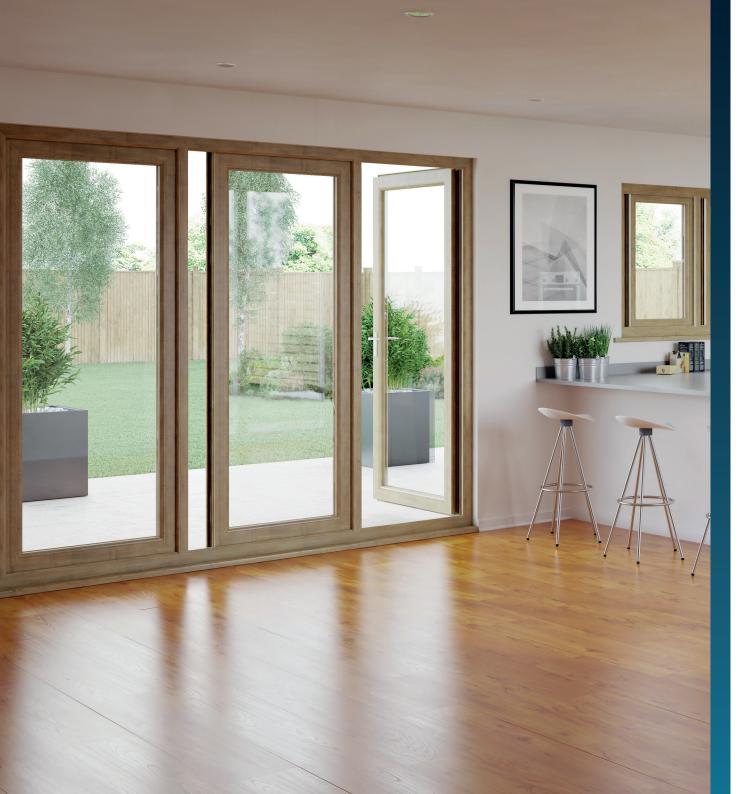

## PremiFold

The revolutionary PremiFold window and door systems. The result is a PAS 24 certified and Document Q compliant slide and swing door system and separate window solution for the modern home.

#### **Innovation and Energy Efficiency**

PremiFold is the latest in a long line of product innovations from Kömmerling. It's quite simply a revelation in the way in which you can open windows and doors, helping to maximise ventilation, without compromising on security. It's a slide and swing window and door system that is simple and easy to operate for consumers.

- PremiFold harness existing C70 and O70 Gold<sup>®</sup> profiles.
- No visible hinges and hardware.
- Incorporates both double and triple glazing.
- Capable of achieving large spans.

- Single leg glazing bead is highly secure and easy to install on site.
- Steel reinforcement is used where needed, to add additional structural strength.
- PAS 24 certified and Document Q compliant door solution.