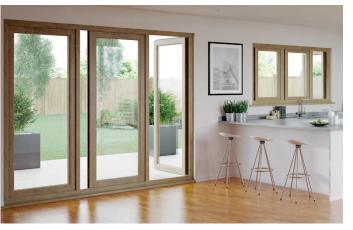

## PremiFold

The revolutionary PremiFold window and door systems. The result is a PAS 24 certified and Document Q compliant slide and swing door system and separate window solution for the modern home.

#### **Innovation and Energy Efficiency**

PremiFold is the latest in a long line of product innovations from Kömmerling. It's quite simply a revelation in the way in which you can open windows and doors, helping to maximise ventilation, without compromising on security. It's a slide and swing window and door system that is simple and easy to operate for consumers.

- PremiFold harness existing C70 and O70 Gold<sup>®</sup> profiles.
- No visible hinges and hardware.
- Incorporates both double and triple glazing.
- Capable of achieving large spans.

- Single leg glazing bead is highly secure and easy to install on site.
- Steel reinforcement is used where needed, to add additional structural strength.
- PAS 24 certified and Document Q compliant door solution.