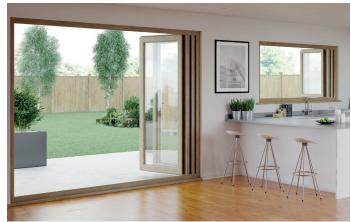

## PremiFold

The revolutionary PremiFold window and door systems. The result is a PAS 24 certified and Document Q compliant slide and swing door system and separate window solution for the modern home.

#### **Innovation and Energy Efficiency**

PremiFold is the latest in a long line of product innovations from Kömmerling. It's quite simply a revelation in the way in which you can open windows and doors, helping to maximise ventilation, without compromising on security. It's a slide and swing window and door system that is simple and easy to operate for consumers.

- PremiFold harness existing C70 and O70 Gold<sup>®</sup> profiles.
- No visible hinges and hardware.
- Incorporates both double and triple glazing.
- Capable of achieving large spans.

- Single leg glazing bead is highly secure and easy to install on site.
- Steel reinforcement is used where needed, to add additional structural strength.
- PAS 24 certified and Document Q compliant door solution.