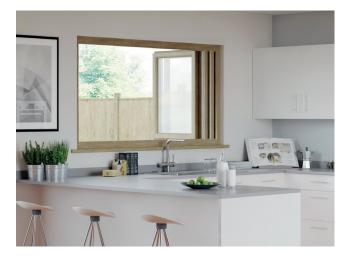

#### **Innovation and Energy Efficiency**

PremiFold is the latest in a long line of product innovations from Kömmerling. It's quite simply a revelation in the way in which you can open windows and doors, helping to maximise ventilation, without compromising on security. It's a slide and swing window and door system that is simple and easy to operate for consumers.

- PremiFold harness existing C70 and O70 Gold<sup>®</sup> profiles.
- No visible hinges and hardware.
- Incorporates both double and triple glazing.
- Capable of achieving large spans.

- Single leg glazing bead is highly secure and easy to install on site.
- Steel reinforcement is used where needed, to add additional structural strength.
- PAS 24 certified and Document Q compliant door solution.